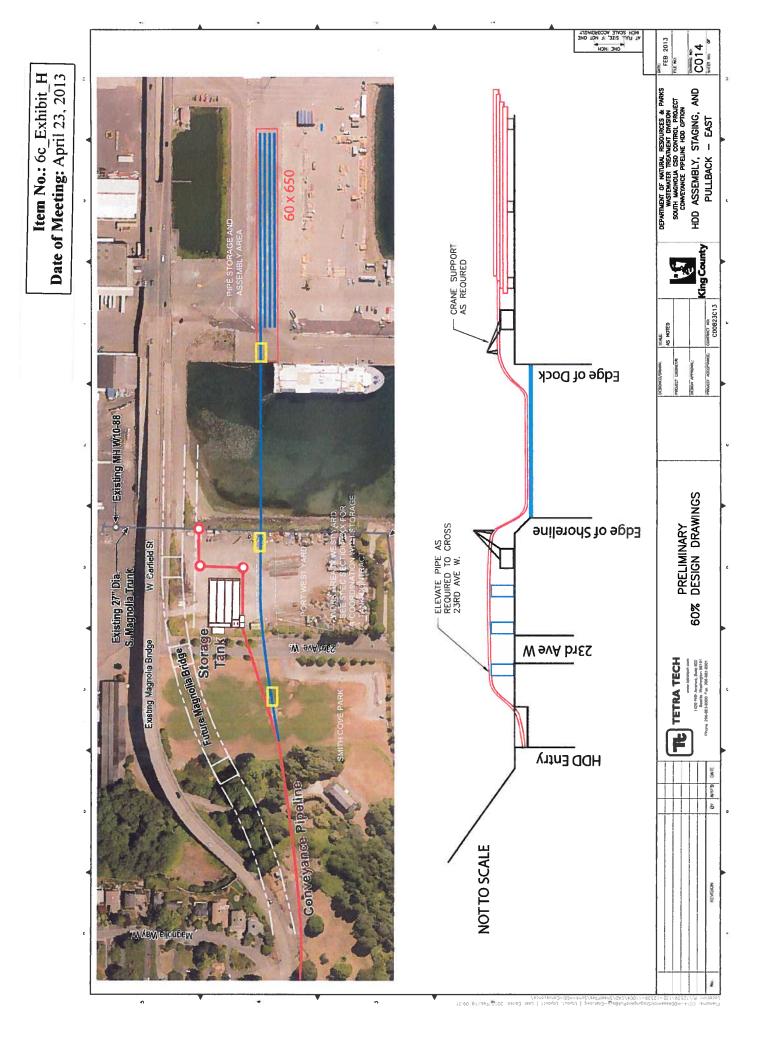

Date of Meeting: April 23, 2013



Date of Meeting: April 23, 2013 SE 1/4 SEC 23, T 25 N, R 3 E, W.M. NE 1/4 SEC 26, T 25 N, R 3 E, W.M. CITY OF SEATTLE, KING COUNTY, WA A PORTION OF PARCEL "A" MAGNOLIA BASIN-PORT OF SEATTLE PROPERTY TAX LOTS #766620-1516 AND #766620-1146 TEMPORARY CONSTRUCTION EASEMENT AREA = 10,532 SQ. FT. (0.25 ACRES) TEMPORARY CONSTRUCTION EASEMENT AREA SEE LINE TABLE BLOCK 116 SEATTLE TIDELANDS LOT 4 LOT 7 (L20) PERMANENT PIPELINE (L25) EASEMENT AREA LOT 5 (L23) (L19) (L21) LOT 6 (L26) (L22) TPOB TCE (PORT TERMINAL 91) (L18)(L16)(L15) 100 W. GARFIELD ST POINT OF SCALE IN FEET COMMENCEMENT-LOT 1 LOT 18 TANK LOT 17 BLOCK 117 SEATTLE TIDE ANDS MAGNOLIA CSO-PIPELINE EASEMENT EXHIBIT DATE: Port of Seattle Terminal 91 Property 02/06/13 Seattle, WA

Item No.: 6c Exhibit G