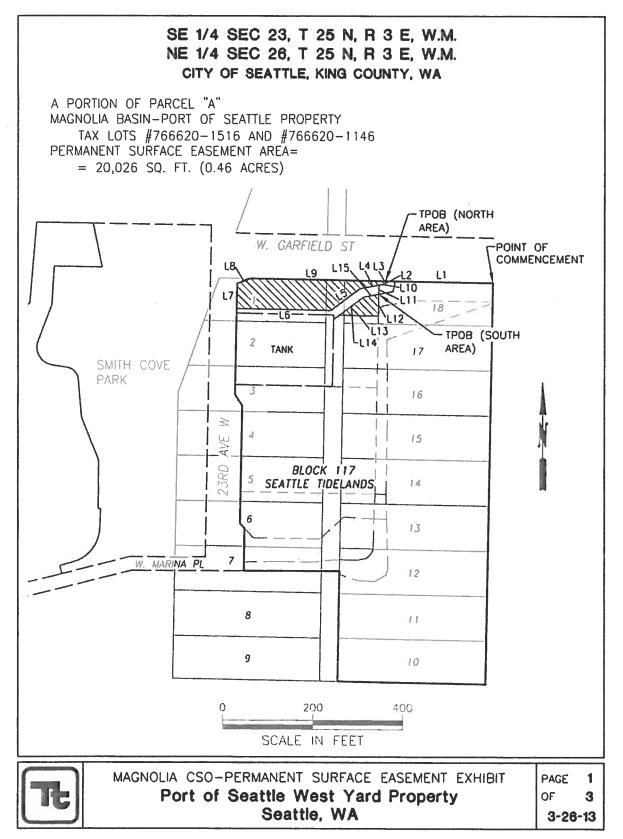

Item No.: 6c\_Exhibit\_A Date of Meeting: April 23, 2013



Item No.: 6c\_Exhibit\_B Date of Meeting: April 23, 2013



Item No.: 6c\_Exhibit\_C Date of Meeting: April 23, 2013



Item No.: 6c\_Exhibit\_D Date of Meeting: April 23, 2013



Item No.: 6c\_Exhibit\_E Date of Meeting: April 23, 2013



Item No.: 6c\_Exhibit\_F Date of Meeting: April 23, 2013



Date of Meeting: April 23, 2013 SE 1/4 SEC 23, T 25 N, R 3 E, W.M. NE 1/4 SEC 26, T 25 N, R 3 E, W.M. CITY OF SEATTLE, KING COUNTY, WA A PORTION OF PARCEL "A" MAGNOLIA BASIN-PORT OF SEATTLE PROPERTY TAX LOTS #766620-1516 AND #766620-1146 TEMPORARY CONSTRUCTION EASEMENT AREA = 10,532 SQ. FT. (0.25 ACRES) TEMPORARY CONSTRUCTION EASEMENT AREA SEE LINE TABLE BLOCK 116 SEATTLE TIDELANDS LOT 4 LOT 7 (L20) PERMANENT PIPELINE (L25) EASEMENT AREA LOT 5 (L23) (L19) (L21) LOT 6 (L26) (L22) TPOB TCE (PORT TERMINAL 91) (L18)(L16)(L15) 100 W. GARFIELD ST POINT OF SCALE IN FEET COMMENCEMENT-LOT 1 LOT 18 TANK LOT 17 BLOCK 117