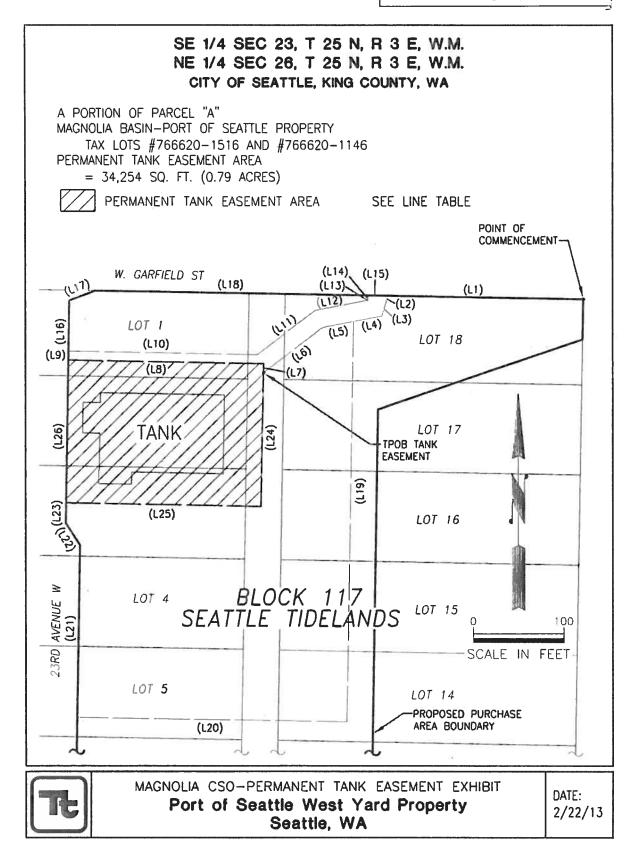

Item No.: 6c\_Exhibit\_A Date of Meeting: April 23, 2013



Item No.: 6c\_Exhibit\_B Date of Meeting: April 23, 2013



Item No.: 6c\_Exhibit\_C Date of Meeting: April 23, 2013



Item No.: 6c\_Exhibit\_D Date of Meeting: April 23, 2013



Item No.: 6c\_Exhibit\_E Date of Meeting: April 23, 2013



Item No.: 6c\_Exhibit\_F Date of Meeting: April 23, 2013



Date of Meeting: April 23, 2013 SE 1/4 SEC 23, T 25 N, R 3 E, W.M. NE 1/4 SEC 26, T 25 N, R 3 E, W.M. CITY OF SEATTLE, KING COUNTY, WA A PORTION OF PARCEL "A" MAGNOLIA BASIN-PORT OF SEATTLE PROPERTY TAX LOTS #766620-1516 AND #766620-1146 TEMPORARY CONSTRUCTION EASEMENT AREA = 10,532 SQ. FT. (0.25 ACRES) TEMPORARY CONSTRUCTION EASEMENT AREA SEE LINE TABLE BLOCK 116 SEATTLE TIDELANDS LOT 4 LOT 7 (L20) PERMANENT PIPELINE (L25) EASEMENT AREA LOT 5 (L23) (L19) (L21) LOT 6 (L26) (L22) TPOB TCE (PORT