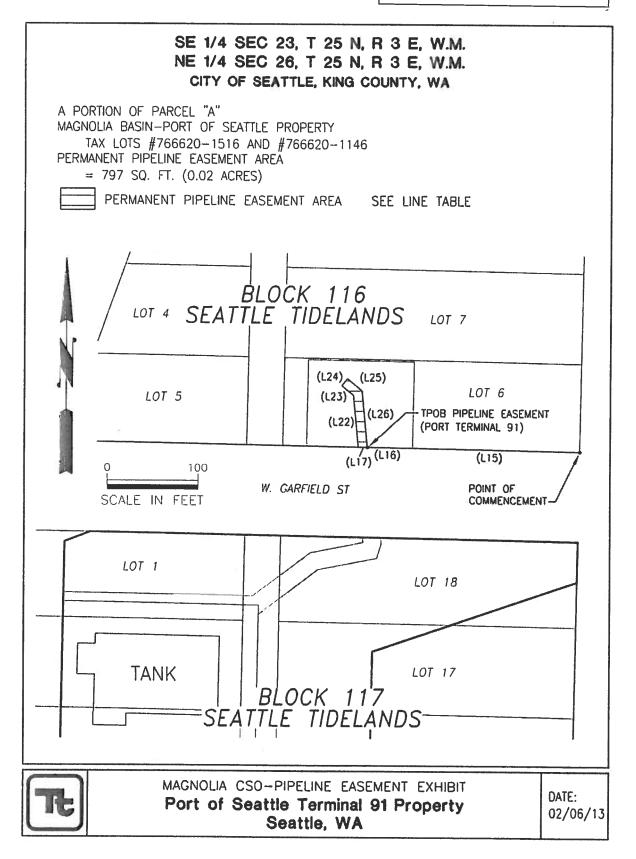

Item No.: 6c\_Exhibit\_E Date of Meeting: April 23, 2013

Item No.: 6c\_Exhibit\_F Date of Meeting: April 23, 2013

Date of Meeting: April 23, 2013 SE 1/4 SEC 23, T 25 N, R 3 E, W.M. NE 1/4 SEC 26, T 25 N, R 3 E, W.M. CITY OF SEATTLE, KING COUNTY, WA A PORTION OF PARCEL "A" MAGNOLIA BASIN-PORT OF SEATTLE PROPERTY TAX LOTS #766620-1516 AND #766620-1146 TEMPORARY CONSTRUCTION EASEMENT AREA = 10,532 SQ. FT. (0.25 ACRES) TEMPORARY CONSTRUCTION EASEMENT AREA SEE LINE TABLE BLOCK 116 SEATTLE TIDELANDS LOT 4 LOT 7 (L20) PERMANENT PIPELINE (L25) EASEMENT AREA LOT 5 (L23) (L19) (L21) LOT 6 (L26) (L22) TPOB TCE (PORT TERMINAL 91) (L18)(L16)(L15) 100 W. GARFIELD ST POINT OF SCALE IN FEET COMMENCEMENT-LOT 1 LOT 18 TANK LOT 17 BLOCK 117 SEATTLE TIDE ANDS MAGNOLIA CSO-PIPELINE EASEMENT EXHIBIT DATE: Port of Seattle Terminal 91 Property 02/06/13 Seattle, WA