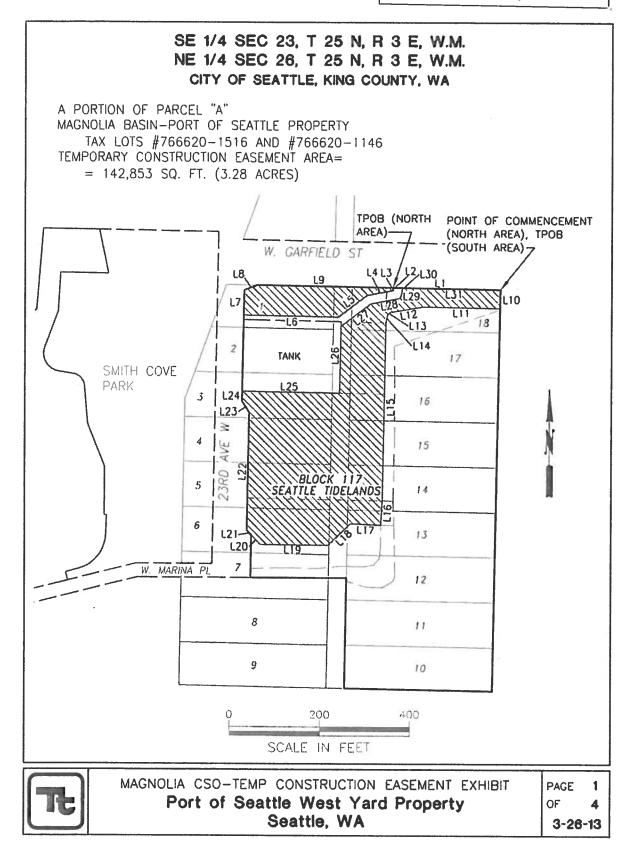

Item No.: 6c\_Exhibit\_A Date of Meeting: April 23, 2013



Item No.: 6c\_Exhibit\_B Date of Meeting: April 23, 2013



Item No.: 6c\_Exhibit\_C Date of Meeting: April 23, 2013



Item No.: 6c\_Exhibit\_D Date of Meeting: April 23, 2013



Item No.: 6c\_Exhibit\_E Date of Meeting: April 23, 2013



Item No.: 6c\_Exhibit\_F Date of Meeting: April 23, 2013



Date of Meeting: April 23, 2013 SE 1/4 SEC 23, T 25 N, R 3 E, W.M. NE 1/4 SEC 26, T 25 N, R 3 E, W.M. CITY OF SEATTLE, KING COUNTY, WA A PORTION OF PARCEL "A" MAGNOLIA BASIN-PORT OF SEATTLE PROPERTY TAX LOTS #766620-1516 AND #766620-1146 TEMPORARY CONSTRUCTION EASEMENT AREA = 10,532 SQ. FT. (0.25 ACRES) TEMPORARY CONSTRUCTION EASEMENT AREA SEE LINE TABLE BLOCK 116 SEATTLE TIDELANDS LOT 4 LOT 7 (L20) PERMANENT PIPELINE (L25) EASEMENT AREA LOT 5 (L23) (L19) (L21) LOT 6 (L26) (L22) TPOB TCE (PORT TERMINAL 91) (L18)(L16)(L15) 100 W. GARFIELD ST POINT OF SCALE IN FEET COMMENCEMENT-LOT 1 LOT 18 TANK LOT 17 BLOCK 117 SEATTLE TIDE ANDS MAGNOLIA CSO-PIPELINE EASEMENT EXHIBIT DAT