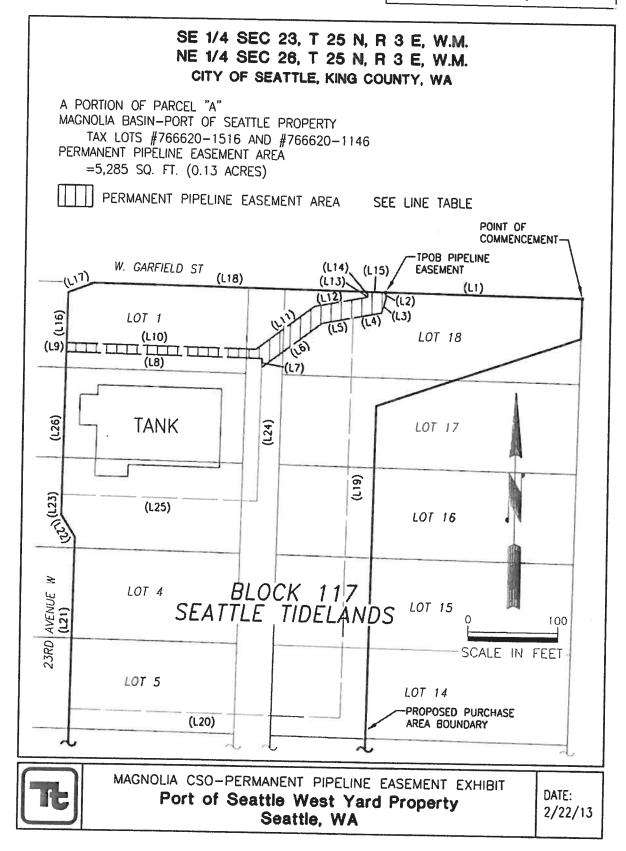

Item No.: 6c\_Exhibit\_A Date of Meeting: April 23, 2013



Item No.: 6c\_Exhibit\_B Date of Meeting: April 23, 2013



Item No.: 6c\_Exhibit\_C Date of Meeting: April 23, 2013



Item No.: 6c\_Exhibit\_D Date of Meeting: April 23, 2013



Item No.: 6c\_Exhibit\_E Date of Meeting: April 23, 2013



Item No.: 6c\_Exhibit\_F Date of Meeting: April 23, 2013



Date of Meeting: April 23, 2013 SE 1/4 SEC 23, T 25 N, R 3 E, W.M. NE 1/4 SEC 26, T 25 N, R 3 E, W.M. CITY OF SEATTLE, KING COUNTY, WA A PORTION OF PARCEL "A" MAGNOLIA BASIN-PORT OF SEATTLE PROPERTY TAX LOTS #766620-1516 AND #766620-1146 TEMPORARY CONSTRUCTION EASEMENT AREA = 10,532 SQ. FT. (0.25 ACRES) TEMPORARY CONSTRUCTION EASEMENT AREA SEE LINE TABLE BLOCK 116 SEATTLE TIDELANDS LOT 4 LOT 7 (L20) PERMANENT PIPELINE (L25) EASEMENT AREA LOT 5 (L23) (L19) (L21) LOT 6 (L26) (L22) TPOB TCE (PORT TERMINAL 91) (L18)(L16)(L15) 100 W. GARFIELD ST POINT OF SC