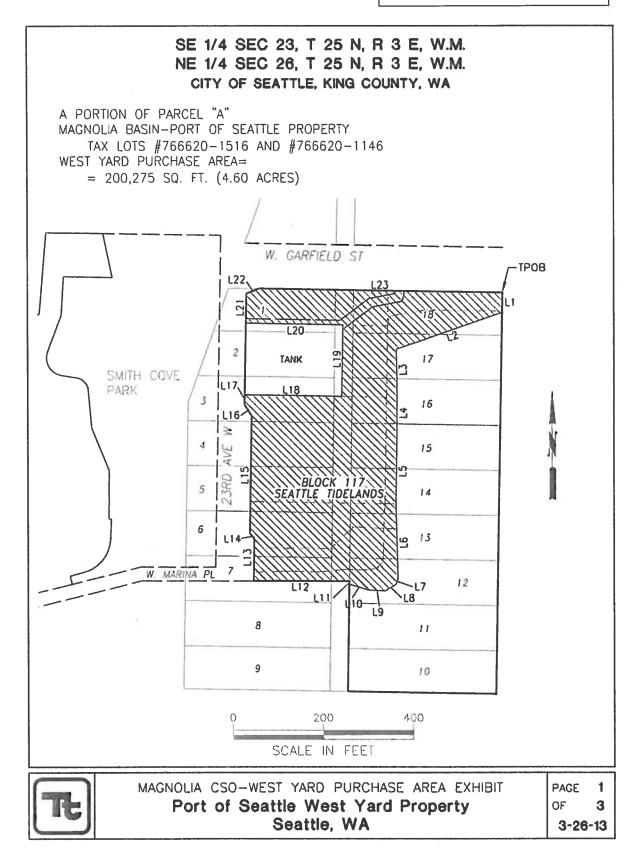

Item No.: 6c\_Exhibit\_A Date of Meeting: April 23, 2013



Item No.: 6c\_Exhibit\_B Date of Meeting: April 23, 2013



Item No.: 6c\_Exhibit\_C Date of Meeting: April 23, 2013



Item No.: 6c\_Exhibit\_D Date of Meeting: April 23, 2013



Item No.: 6c\_Exhibit\_E Date of Meeting: April 23, 2013



Item No.: 6c\_Exhibit\_F Date of Meeting: April 23, 2013



Date of Meeting: April 23, 2013 SE 1/4 SEC 23, T 25 N, R 3 E, W.M. NE 1/4 SEC 26, T 25 N, R 3 E, W.M. CITY OF SEATTLE, KING COUNTY, WA A PORTION OF PARCEL "A" MAGNOLIA BASIN-PORT OF SEATTLE PROPERTY TAX LOTS #766620-1516 AND #766620-1146 TEMPORARY CONSTRUCTION EASEMENT AREA = 10,532 SQ. FT. (0.25 ACRES) TEMPORARY CONSTRUCTION EASEMENT AREA SEE LINE TABLE BLOCK 116 SEATTLE TIDELANDS LOT 4 LOT 7 (L20) PERMANENT PIPELINE (L25) EASEMENT AREA LOT 5 (L23) (L19) (L21) LOT 6 (L26) (L22) TPOB TCE (PORT TERMINAL 91) (L18)(L16)(L15) 100 W. GARFIELD ST POINT OF SCALE IN FEET COMMENCEMENT-LOT 1 LOT 18 TANK LOT 17 BLOCK 117 SEATTLE TIDE ANDS MAGNOLIA CSO-PIPELINE EASEMENT EXHIBIT DATE: Port of Seattle Terminal 91 Property 02/06/13 Seattle, WA